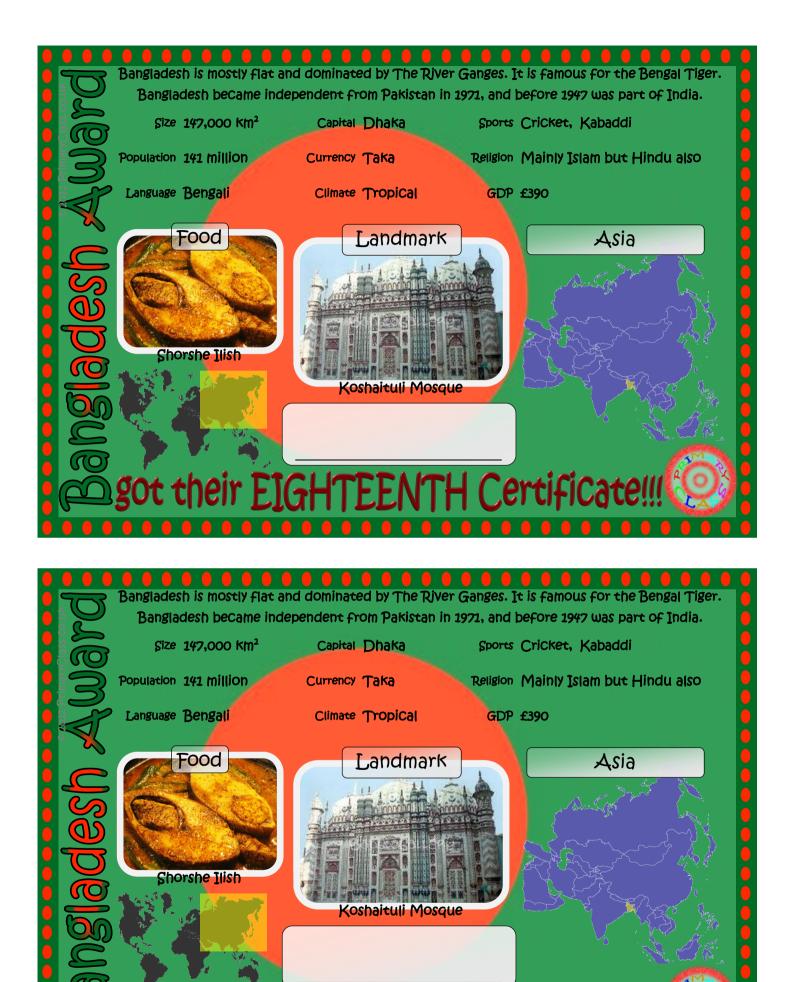

got their SIXTH Certificate!!!

Brandenburg Gate

Bratwurst & Sauerkraut

got their EIGHTEENTH Certificate!!!

| South Africa |  |  |  |  |  |  |  |  |  |  |  |  |  |  |  |  |  |
|--------------|--|--|--|--|--|--|--|--|--|--|--|--|--|--|--|--|--|
| Nigeria So   |  |  |  |  |  |  |  |  |  |  |  |  |  |  |  |  |  |
| Bangladesh   |  |  |  |  |  |  |  |  |  |  |  |  |  |  |  |  |  |
| Pakistan     |  |  |  |  |  |  |  |  |  |  |  |  |  |  |  |  |  |
| India        |  |  |  |  |  |  |  |  |  |  |  |  |  |  |  |  |  |
| Russia       |  |  |  |  |  |  |  |  |  |  |  |  |  |  |  |  |  |
| Japan        |  |  |  |  |  |  |  |  |  |  |  |  |  |  |  |  |  |
| China        |  |  |  |  |  |  |  |  |  |  |  |  |  |  |  |  |  |
| Australia    |  |  |  |  |  |  |  |  |  |  |  |  |  |  |  |  |  |
| Brazil       |  |  |  |  |  |  |  |  |  |  |  |  |  |  |  |  |  |
| Mexico       |  |  |  |  |  |  |  |  |  |  |  |  |  |  |  |  |  |
| America      |  |  |  |  |  |  |  |  |  |  |  |  |  |  |  |  |  |
| Spain        |  |  |  |  |  |  |  |  |  |  |  |  |  |  |  |  |  |
| Italy        |  |  |  |  |  |  |  |  |  |  |  |  |  |  |  |  |  |
| Germany      |  |  |  |  |  |  |  |  |  |  |  |  |  |  |  |  |  |
| France       |  |  |  |  |  |  |  |  |  |  |  |  |  |  |  |  |  |
| Ireland      |  |  |  |  |  |  |  |  |  |  |  |  |  |  |  |  |  |
| Scotland     |  |  |  |  |  |  |  |  |  |  |  |  |  |  |  |  |  |
| Wales        |  |  |  |  |  |  |  |  |  |  |  |  |  |  |  |  |  |
| England      |  |  |  |  |  |  |  |  |  |  |  |  |  |  |  |  |  |
| Name         |  |  |  |  |  |  |  |  |  |  |  |  |  |  |  |  |  |