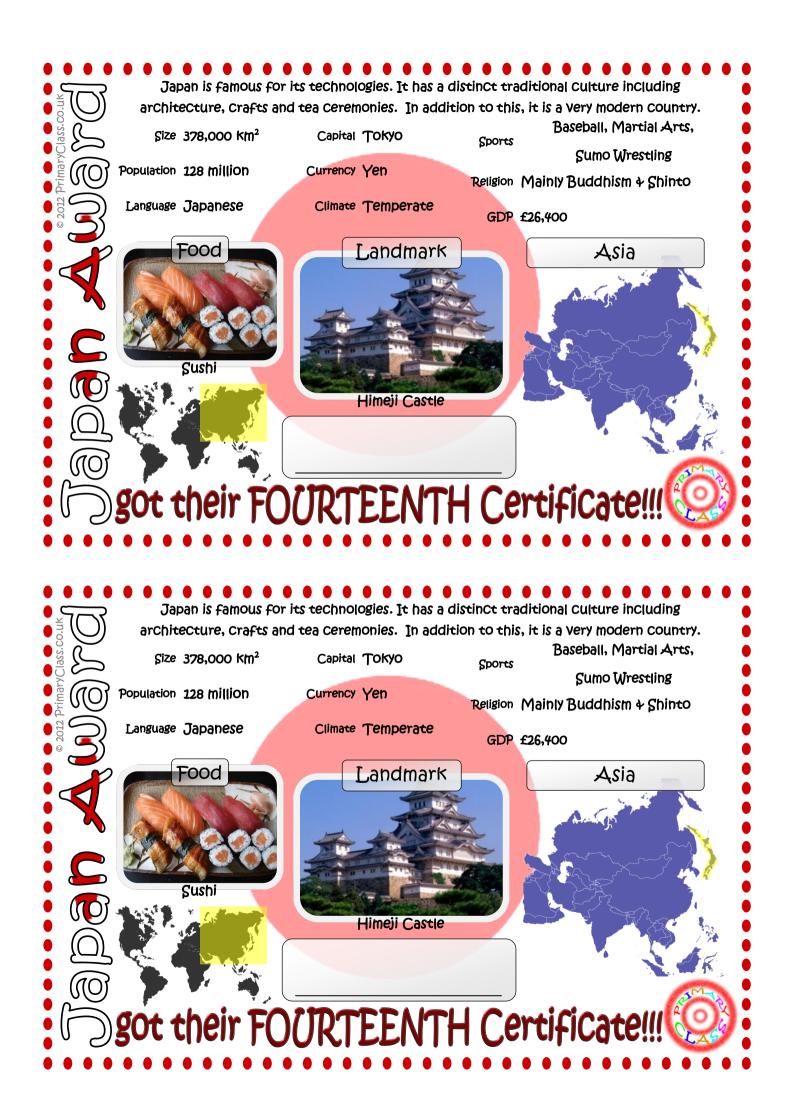

got their SIXTH Certificate!!!

Brandenburg Gate

Bratwurst & Sauerkraut

































got their EIGHTEENTH Certificate!!!







| South Africa |  |  |  |  |  |  |  |  |  |  |  |  |  |  |  |  |  |
|--------------|--|--|--|--|--|--|--|--|--|--|--|--|--|--|--|--|--|
| Nigeria So   |  |  |  |  |  |  |  |  |  |  |  |  |  |  |  |  |  |
| Bangladesh   |  |  |  |  |  |  |  |  |  |  |  |  |  |  |  |  |  |
| Pakistan     |  |  |  |  |  |  |  |  |  |  |  |  |  |  |  |  |  |
| India        |  |  |  |  |  |  |  |  |  |  |  |  |  |  |  |  |  |
| Russia       |  |  |  |  |  |  |  |  |  |  |  |  |  |  |  |  |  |
| Japan        |  |  |  |  |  |  |  |  |  |  |  |  |  |  |  |  |  |
| China        |  |  |  |  |  |  |  |  |  |  |  |  |  |  |  |  |  |
| Australia    |  |  |  |  |  |  |  |  |  |  |  |  |  |  |  |  |  |
| Brazil       |  |  |  |  |  |  |  |  |  |  |  |  |  |  |  |