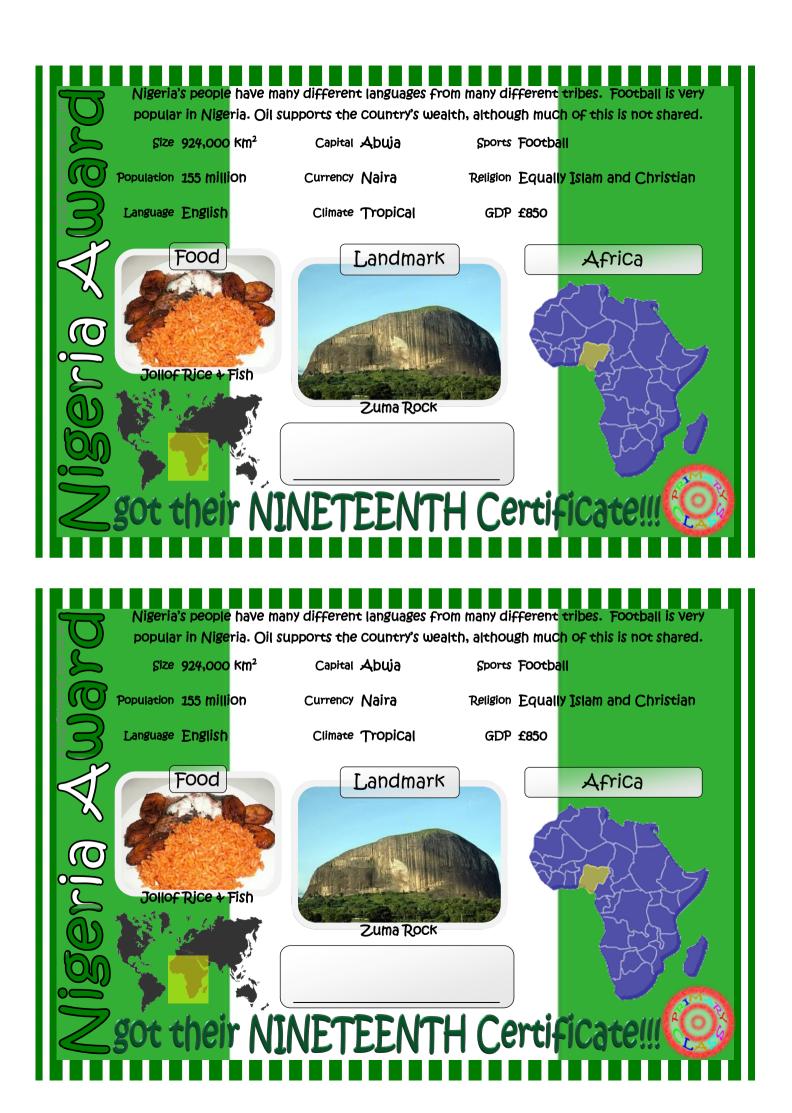

got their SIXTH Certificate!!!

Brandenburg Gate

Bratwurst & Sauerkraut

































got their EIGHTEENTH Certificate!!!







| South Africa |  |  |  |  |  |  |  |  |  |  |  |  |  |  |  |  |  |
|--------------|--|--|--|--|--|--|--|--|--|--|--|--|--|--|--|--|--|
| Nigeria So   |  |  |  |  |  |  |  |  |  |  |  |  |  |  |  |  |  |
| Bangladesh   |  |  |  |  |  |  |  |  |  |  |  |  |  |  |  |  |  |
| Pakistan     |  |  |  |  |  |  |  |  |  |  |  |  |  |  |  |  |  |
| India        |  |  |  |  |  |  |  |  |  |  |  |  |  |  |  |  |  |
| Russia       |  |  |  |  |  |  |  |  |  |  |  |  |  |  |  |  |  |
| Japan        |  |  |  |  |  |  |  |  |  |  |  |  |  |  |  |  |  |
| China        |  |  |  |  |  |  |  |  |  |  |  |  |  |  |  |  |  |
| Australia    |  |  |  |  |  |  |  |  |  |  |  |  |  |  |  |  |  |
| Brazil       |  |  |  |  |  |  |  |  |  |  |  |  |  |  |  |  |  |
| Mexico       |  |  |  |  |  |  |  |  |  |  |