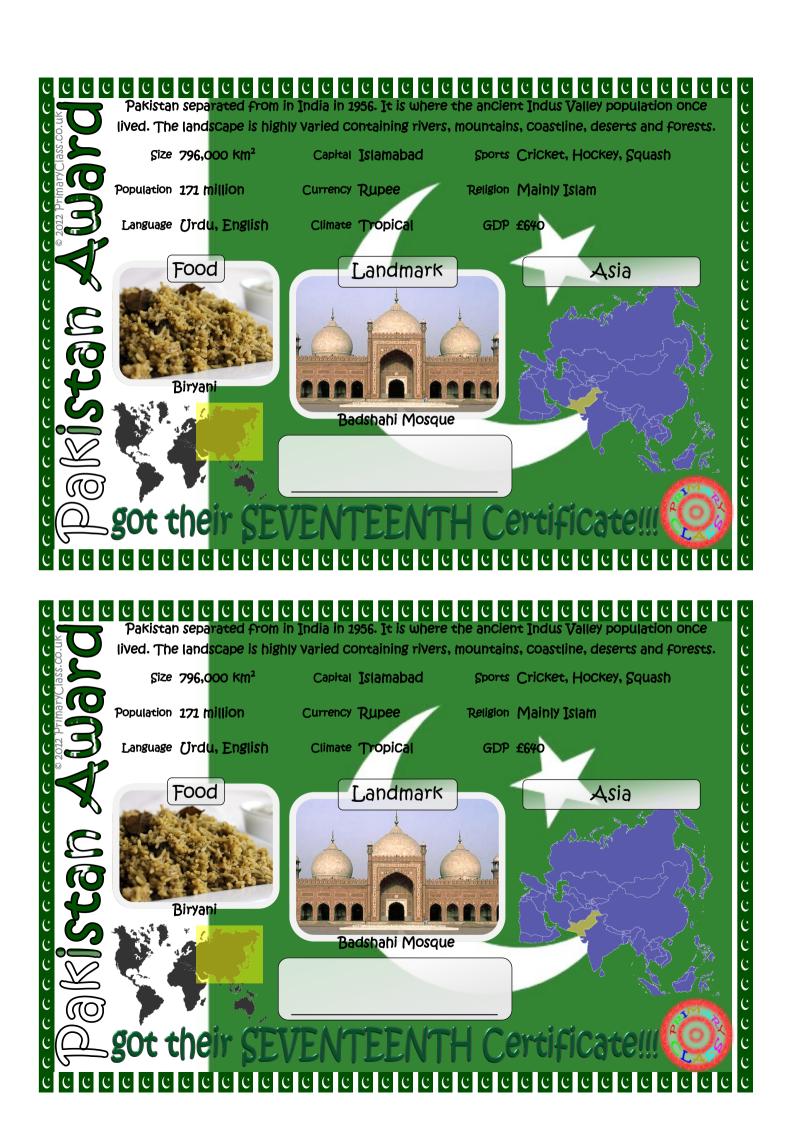

got their SIXTH Certificate!!!

Brandenburg Gate

Bratwurst & Sauerkraut

































got their EIGHTEENTH Certificate!!!







| South Africa |  |  |  |  |  |  |  |  |  |  |  |  |  |  |  |  |  |
|--------------|--|--|--|--|--|--|--|--|--|--|--|--|--|--|--|--|--|
| Nigeria So   |  |  |  |  |  |  |  |  |  |  |  |  |  |  |  |  |  |
| Bangladesh   |  |  |  |  |  |  |  |  |  |  |  |  |  |  |  |  |  |
| Pakistan     |  |  |  |  |  |  |  |  |  |  |  |  |  |  |  |  |  |
| India        |  |  |  |  |  |  |  |  |  |  |  |  |  |  |  |  |  |
| Russia       |  |  |  |  |  |  |  |  |  |  |  |  |  |  |  |  |  |
| Japan        |  |  |  |  |  |  |  |  |  |  |  |  |  |  |  |  |  |
| China        |  |  |  |  |  |  |  |  |  |  |  |  |  |  |  |  |  |
| Australia    |  |  |  |  |  |  |  |  |  |  |  |  |  |  |  |  |  |
| Brazil       |  |  |  |  |  |  |  |  |  |  |  |  |  |  |  |  |  |
| Mex